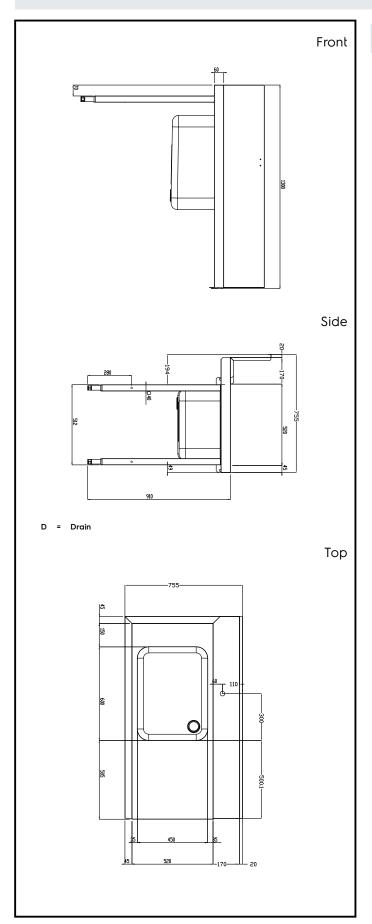

# **Key Information:**

External dimensions, Width:

865407 (BHRPT6B11L) 1300 mm External dimensions, Depth: 755 mm External dimensions, Height: 1170 mm Net weight: 24 kg

Splashback Dimensions, Height: 260 mm

**Basin dimensions:** 

Handling System for Rack Type Pre-wash Table with Sink Left to Right, 1300mm